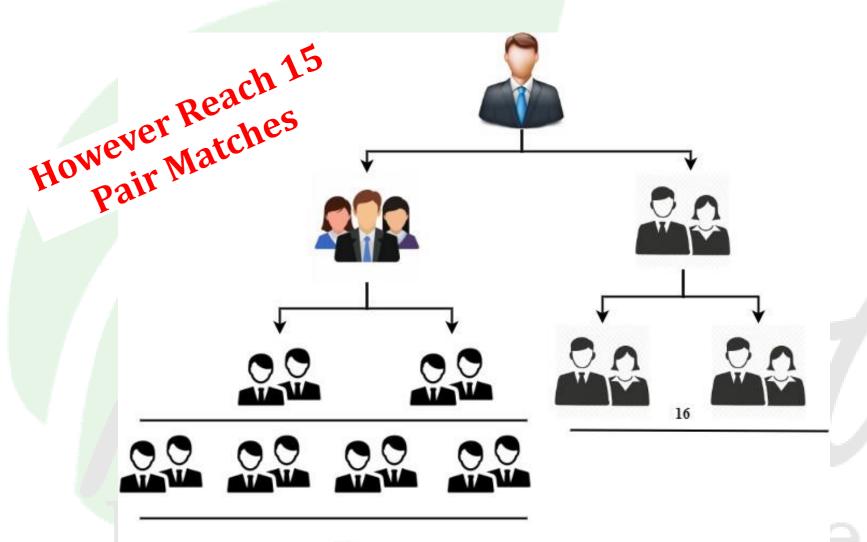

### Pay-out Timings

12 am to 12 pm & 12 pm to 12 am

2 pair match per cut off,

Daily 4 Pair match is maximum Daily Capping Rs.1000/-

(This condition is only before reaching Upgrade Level, From joining till 1<sup>st</sup> upgrade company will take over 5,7,9,11,13,15 pair matches)