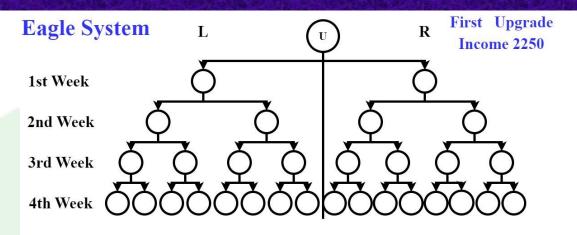

# First Upgrade

## indset ID ACTIVATION RS.1000/-

| Upgrade<br>levels       | Pair Match<br>Income | Daily<br>Capping | Daily Earnings |
|-------------------------|----------------------|------------------|----------------|
| 1 <sup>st</sup> Upgrade | 250                  | 2+2=4 Pairs      | 1,000 DAILY    |
| 2 <sup>nd</sup> Upgrade | 400                  | 2+2=4 Pairs      | 1,600 DAILY    |
| 3 <sup>rd</sup> Upgrade | 800                  | 2+2=4 Pairs      | 3,200 DAILY    |
| 4 <sup>th</sup> upgrade | 1750                 | 2+2=4 Pairs      | 7,000 DAILY    |
| 5 <sup>th</sup> Upgrade | 4300                 | 2+2=4 Pairs      | 17,200 DAILY   |