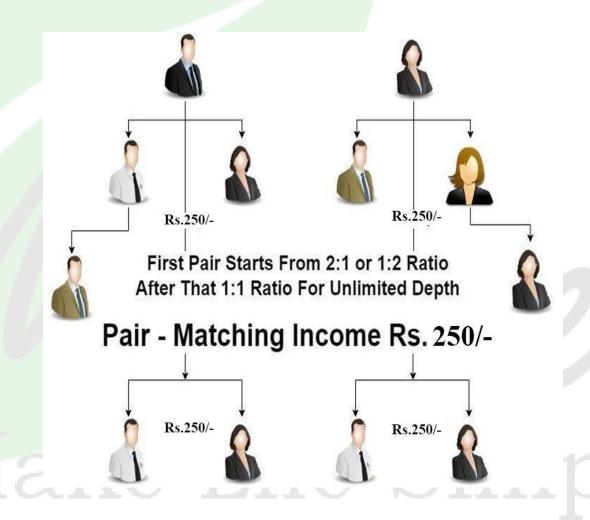

# **Sharing or Sponsoring System**Pair Matching

## Daily 2 Cut off

### Pay-out Timings

12 am to 12 pm & 12 pm to 12 am

2 pair match per cut off,

Daily 4 Pair match is maximum Daily Capping Rs.1000/-

(This condition is only before reaching Upgrade Level, From joining till 1<sup>st</sup> upgrade company will take over 5,7,9,11,13,15 pair matches)