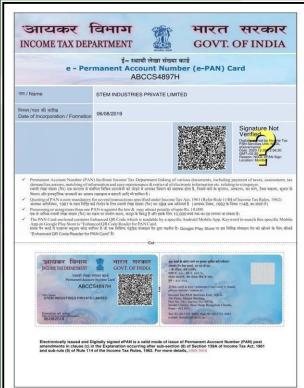

### **Legal Documents**

### STEM INDUSTRIES PRIVATE LIMITED

129-D, OLD COURT BUILDING, KARAMADAI ROAD, METTUPALAYAM-641301, COIMBATORE, TAMIL NADU

has been assessed and found to conform to the requirements of

ISO 9001:2015

for the following scope :