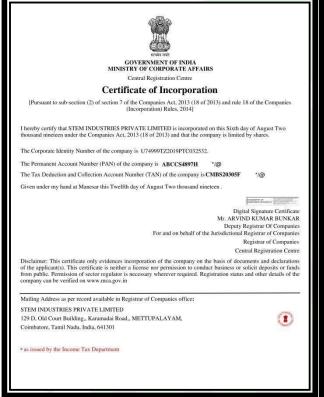

### **Legal Documents**

### STEM INDUSTRIES PRIVATE LIMITED

129-D, OLD COURT BUILDING, KARAMADAI ROAD, METTUPALAYAM-641301, COIMBATORE, TAMIL NADU

has been assessed and found to conform to the requirements of

ISO 9001:2015

for the following scope :